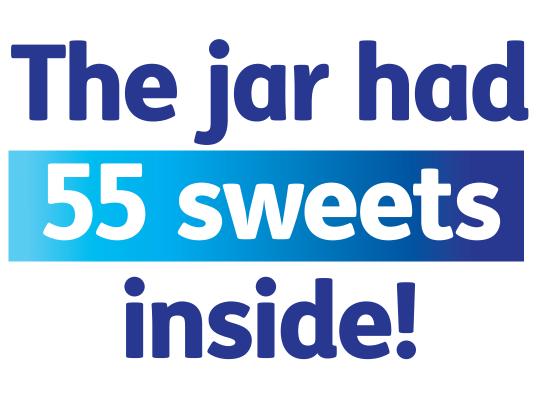

umber and help support older people

| Guess | Participant |
|-------|-------------|
|       |             |
|       |             |
|       |             |
|       |             |
|       |             |
|       |             |
|       |             |
|       |             |
|       |             |
|       |             |
|       |             |
|       |             |
|       |             |
|       |             |
|       |             |
|       |             |
|       |             |
|       |             |
|       |             |
|       |             |
|       |             |
|       |             |
|       |             |
|       |             |
|       |             |
|       |             |
|       |             |
|       |             |
|       |             |





















Did you guess correctly?